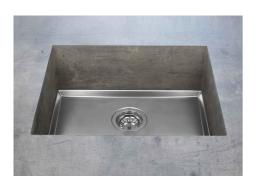

## Sink Phantom Base Gold 30" x 18" (20mm thk)

Kitchen Sinks

Code: 5532 909

PVD Gold AISI 304 Stainless steel Foster brushed

### **DETAILS**

| Series            | Phantom Base                                |
|-------------------|---------------------------------------------|
| Coloring          | Gold                                        |
| Finish            | PVD                                         |
| Material          | AISI 304 stainless steel                    |
| Texture           | Foster brushed                              |
| Dimensions        | 31 <sup>9/16</sup> " x 19 <sup>9/16</sup> " |
| Standard fittings | Drain<br>Boxed packing                      |
| Built-in hole     | View technical data sheet                   |

| Bowl dimension                  | 30" x 18"                                                                                                                                                                                                                                                                                                                                    |
|---------------------------------|----------------------------------------------------------------------------------------------------------------------------------------------------------------------------------------------------------------------------------------------------------------------------------------------------------------------------------------------|
| Number of bowls                 | 1 bowl                                                                                                                                                                                                                                                                                                                                       |
| Waste fitting                   | 3,5" drain                                                                                                                                                                                                                                                                                                                                   |
| FEATURES                        |                                                                                                                                                                                                                                                                                                                                              |
| GOLD                            | The Gold finish is obtained by treating the steel with a physical process called PVD (Physical Vacuum Deposition) which deposits particles of noble metals on the surface. The result is a unique and refined aesthetic effect, and an improvement in the mechanical properties of the steel that is more resistant to shocks and scratches. |
| PHANTOM BASE 20 mm              | The Phantom BASE sink's bottoms are specifically engineered to be coupled with sinks made out of slabs. The perimetric trough makes for a simple and perfect installation. This version of Phantom BASE is meant for slabs of 20mm thickness.                                                                                                |
| PHANTOM BASE WITHOUT<br>WELDING | The steel bottom Phantom BASE solves the problem of water draining of slab sinks, because the slope built into the moulded bottom ensures perfect draining. The radius and sloped profile of Phantom BASE guarantee great practicality and hygiene in everyday cleaning.                                                                     |
| High thickness                  | 1.5 mm thick steel. A significant thickness, which guarantees the maximum sturdiness and durability.                                                                                                                                                                                                                                         |
| Small radius                    | Bowls with squared shapes with a modern design and an increased capacity, for a minimal aesthetics connected with an extreme practicity.                                                                                                                                                                                                     |
| Basket 3,5" waste fitting       | The drain is equipped with a large 3.5" drain, with the practical basket cap that prevents the discharge of solid parts.                                                                                                                                                                                                                     |