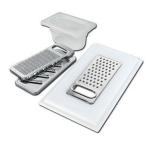

8151 000 \* only in combination with the accessory 8644 102

Stainless steel perforated pan

Grating kit complete with ring support and food collection tray

8159 101

\* only in combination with the accessory 8644 102