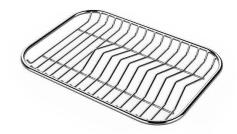

#### **OPTIONAL ACCESSORIES**

Black grid 8100 619

Chopping board (USA) 8644 034

8100 154
\* only in combination with the accessory
8644 034

Stainless steel plate rack

Twin Chopping Board 8644 102

Stainless Steel dishes holder 8100 303 \* only in combination with the accessory 8644 102