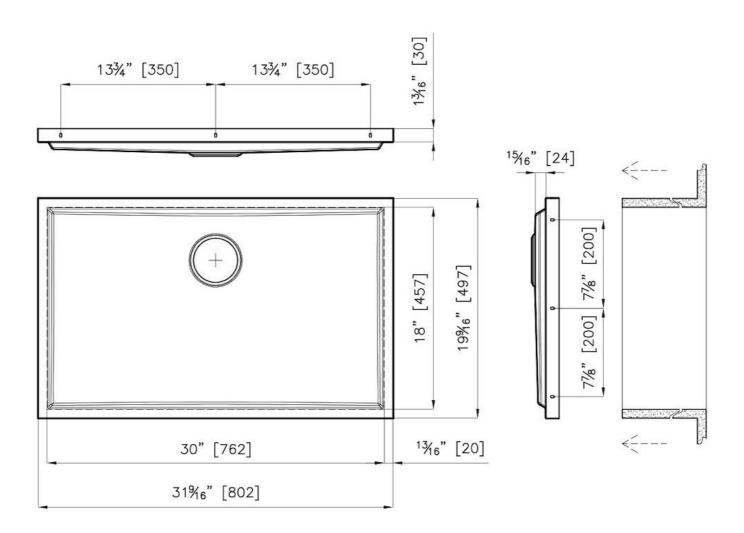

### **DETAILS**

| Series            | Phantom Base                                |
|-------------------|---------------------------------------------|
| Coloring          | Gold                                        |
| Finish            | PVD                                         |
| Material          | AISI 304 stainless steel                    |
| Texture           | Foster brushed                              |
| Dimensions        | 31 <sup>9/16</sup> " x 19 <sup>9/16</sup> " |
| Standard fittings | Drain<br>Boxed packing                      |
| Built-in hole     | View technical data sheet                   |

| Bowl dimension                  | 30" x 18"                                                                                                                                                                                                                                                                                                                                    |
|---------------------------------|----------------------------------------------------------------------------------------------------------------------------------------------------------------------------------------------------------------------------------------------------------------------------------------------------------------------------------------------|
| Number of bowls                 | 1 bowl                                                                                                                                                                                                                                                                                                                                       |
| Waste fitting                   | 3,5" drain                                                                                                                                                                                                                                                                                                                                   |
| FEATURES                        |                                                                                                                                                                                                                                                                                                                                              |
| GOLD                            | The Gold finish is obtained by treating the steel with a physical process called PVD (Physical Vacuum Deposition) which deposits particles of noble metals on the surface. The result is a unique and refined aesthetic effect, and an improvement in the mechanical properties of the steel that is more resistant to shocks and scratches. |
| PHANTOM BASE 20 mm              | The Phantom BASE sink's bottoms are specifically engineered to be coupled with sinks made out of slabs. The perimetric trough makes for a simple and perfect installation. This version of Phantom BASE is meant for slabs of 20mm thickness.                                                                                                |
| PHANTOM BASE WITHOUT<br>WELDING | The steel bottom Phantom BASE solves the problem of water draining of slab sinks, because the slope built into the moulded bottom ensures perfect draining. The radius and sloped profile of Phantom BASE guarantee great practicality and hygiene in everyday cleaning.                                                                     |
| High thickness                  | 1.5 mm thick steel. A significant thickness, which guarantees the maximum sturdiness and durability.                                                                                                                                                                                                                                         |
| Small radius                    | Bowls with squared shapes with a modern design and an increased capacity, for a minimal aesthetics connected with an extreme practicity.                                                                                                                                                                                                     |
| Basket 3,5" waste fitting       | The drain is equipped with a large 3.5" drain, with the practical basket cap that prevents the discharge of solid parts.                                                                                                                                                                                                                     |