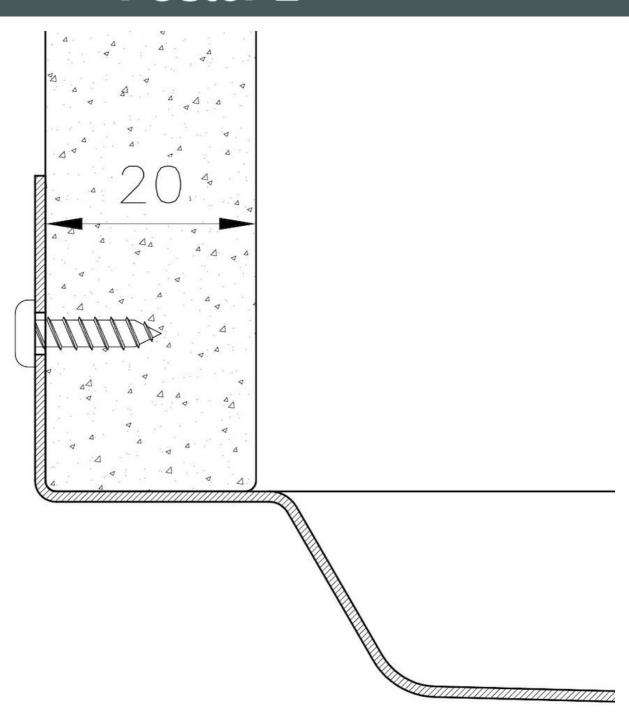

| Bowl dimension                  | 30" x 18"                                                                                                                                                                                                                                                                                                                                    |
|---------------------------------|----------------------------------------------------------------------------------------------------------------------------------------------------------------------------------------------------------------------------------------------------------------------------------------------------------------------------------------------|
| Number of bowls                 | 1 bowl                                                                                                                                                                                                                                                                                                                                       |
| Waste fitting                   | 3,5" drain                                                                                                                                                                                                                                                                                                                                   |
| FEATURES                        |                                                                                                                                                                                                                                                                                                                                              |
| GOLD                            | The Gold finish is obtained by treating the steel with a physical process called PVD (Physical Vacuum Deposition) which deposits particles of noble metals on the surface. The result is a unique and refined aesthetic effect, and an improvement in the mechanical properties of the steel that is more resistant to shocks and scratches. |
| PHANTOM BASE 20 mm              | The Phantom BASE sink's bottoms are specifically engineered to be coupled with sinks made out of slabs. The perimetric trough makes for a simple and perfect installation. This version of Phantom BASE is meant for slabs of 20mm thickness.                                                                                                |
| PHANTOM BASE WITHOUT<br>WELDING | The steel bottom Phantom BASE solves the problem of water draining of slab sinks, because the slope built into the moulded bottom ensures perfect draining. The radius and sloped profile of Phantom BASE guarantee great practicality and hygiene in everyday cleaning.                                                                     |
| High thickness                  | 1.5 mm thick steel. A significant thickness, which guarantees the maximum sturdiness and durability.                                                                                                                                                                                                                                         |
| Small radius                    | Bowls with squared shapes with a modern design and an increased capacity, for a minimal aesthetics connected with an extreme practicity.                                                                                                                                                                                                     |
| Basket 3,5" waste fitting       | The drain is equipped with a large 3.5" drain, with the practical basket cap that prevents the discharge of solid parts.                                                                                                                                                                                                                     |