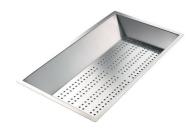

8151 000 \* only in combination with the accessory 8644 102

Stainless steel perforated pan

Grating kit complete with ring support and food collection tray

8159 101

\* only in combination with the accessory 8644 102