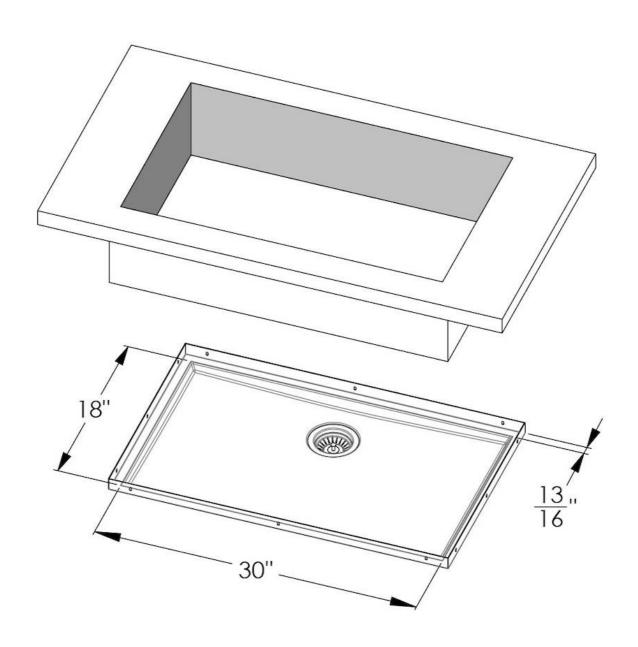

### **DETAILS**

| Series            | Phantom Base                                |
|-------------------|---------------------------------------------|
| Coloring          | Gold                                        |
| Finish            | PVD                                         |
| Material          | AISI 304 stainless steel                    |
| Texture           | Foster brushed                              |
| Dimensions        | 31 <sup>9/16</sup> " x 19 <sup>9/16</sup> " |
| Standard fittings | Drain<br>Boxed packing                      |
| Built-in hole     | View technical data sheet                   |

| Bowl dimension                  | 30" x 18"                                                                                                                                                                                                                                                                                                                                    |
|---------------------------------|----------------------------------------------------------------------------------------------------------------------------------------------------------------------------------------------------------------------------------------------------------------------------------------------------------------------------------------------|
| Number of bowls                 | 1 bowl                                                                                                                                                                                                                                                                                                                                       |
| Waste fitting                   | 3,5" drain                                                                                                                                                                                                                                                                                                                                   |
| FEATURES                        |                                                                                                                                                                                                                                                                                                                                              |
| GOLD                            | The Gold finish is obtained by treating the steel with a physical process called PVD (Physical Vacuum Deposition) which deposits particles of noble metals on the surface. The result is a unique and refined aesthetic effect, and an improvement in the mechanical properties of the steel that is more resistant to shocks and scratches. |
| PHANTOM BASE 20 mm              | The Phantom BASE sink's bottoms are specifically engineered to be coupled with sinks made out of slabs. The perimetric trough makes for a simple and perfect installation. This version of Phantom BASE is meant for slabs of 20mm thickness.                                                                                                |
| PHANTOM BASE WITHOUT<br>WELDING | The steel bottom Phantom BASE solves the problem of water draining of slab sinks, because the slope built into the moulded bottom ensures perfect draining. The radius and sloped profile of Phantom BASE guarantee great practicality and hygiene in everyday cleaning.                                                                     |
| High thickness                  | 1.5 mm thick steel. A significant thickness, which guarantees the maximum sturdiness and durability.                                                                                                                                                                                                                                         |
| Small radius                    | Bowls with squared shapes with a modern design and an increased capacity, for a minimal aesthetics connected with an extreme practicity.                                                                                                                                                                                                     |
| Basket 3,5" waste fitting       | The drain is equipped with a large 3.5" drain, with the practical basket cap that prevents the discharge of solid parts.                                                                                                                                                                                                                     |