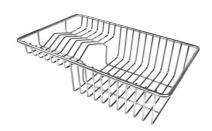

#### **OPTIONAL ACCESSORIES**

Black grid 8100 619

Chopping board (USA) 8644 034

8100 154
\* only in combination with the accessory
8644 034

Stainless steel plate rack

Twin Chopping Board 8644 102

Stainless Steel dishes holder 8100 303 \* only in combination with the accessory 8644 102