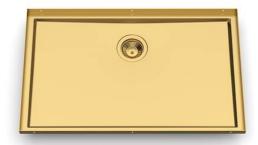

## Sink Phantom Base Gold 30" x 18" (20mm thk)

Kitchen Sinks

Code: 5532 909

PVD Gold AISI 304 Stainless steel Foster brushed

### **DETAILS**

| Series            | Phantom Base                                |
|-------------------|---------------------------------------------|
| Coloring          | Gold                                        |
| Finish            | PVD                                         |
| Material          | AISI 304 stainless steel                    |
| Texture           | Foster brushed                              |
| Dimensions        | 31 <sup>9/16</sup> " x 19 <sup>9/16</sup> " |
| Standard fittings | Drain<br>Boxed packing                      |
| Built-in hole     | View technical data sheet                   |